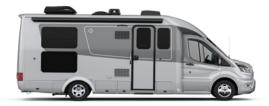

2023 Unity Rear Lounge shown with White Oak cabinetry, Bianco White cabinetry upgrade, Concrete countertops, and Sand upholstery.

To see all décor combinations, visit leisurevans.com/build/unity

2023 Unity Rear Lounge shown with Mocha cabinetry, Concrete countertops, and Sand upholstery.