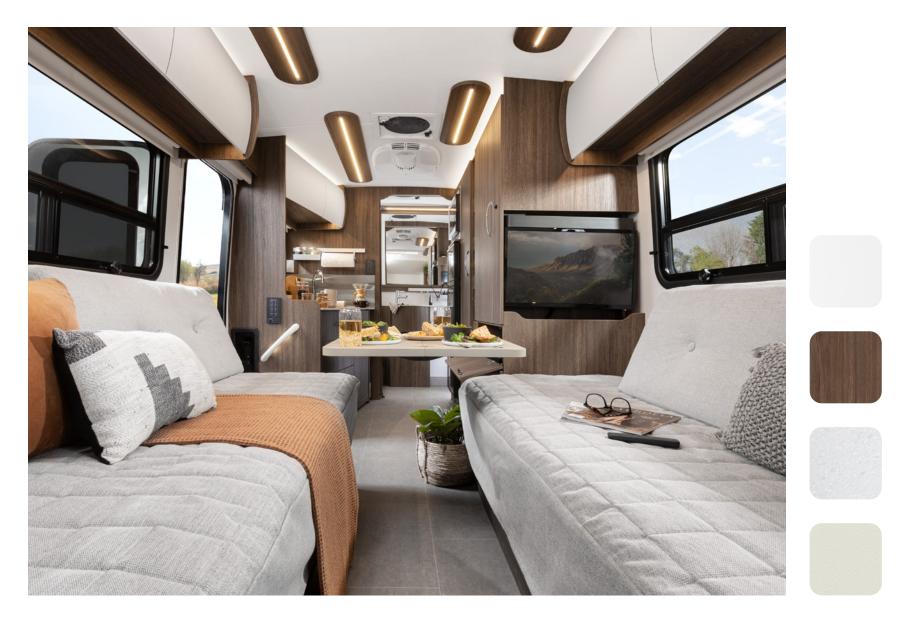

2023 Unity Rear Lounge shown with White Oak cabinetry, Bianco White cabinetry upgrade, Concrete countertops, and Sand upholstery.

To see all décor combinations, visit leisurevans.com/build/unity

2023 Unity Rear Lounge shown with Mocha cabinetry, Concrete countertops, and Sand upholstery.

To see all décor combinations, visit leisurevans.com/build/unity

2023 Unity Twin Bed shown with Rift Oak cabinetry, Bianco White cabinetry upgrade, Antarctica countertops, and Clay upholstery.

To see all décor combinations, visit leisurevans.com/build/unity