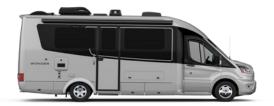

To see all décor combinations, visit leisurevans.com/build/wonder

WONDER

2024 UPDATES

2023 Wonder Front Twin Bed shown with Rift Oak cabinetry, Bianco White cabinetry upgrade, Antarctica countertops, and Sand upholstery.