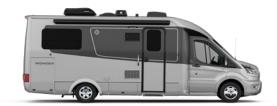

#### Discontinued

- Smart Blu-ray Player
- Dual 6-V AGM Coach Batteries
- HDMI Switch Box

**WONDER** 2024 UPDATES

2023 Wonder Rear Twin Bed shown with White Oak cabinetry, Antarctica countertops, and Clay upholstery.