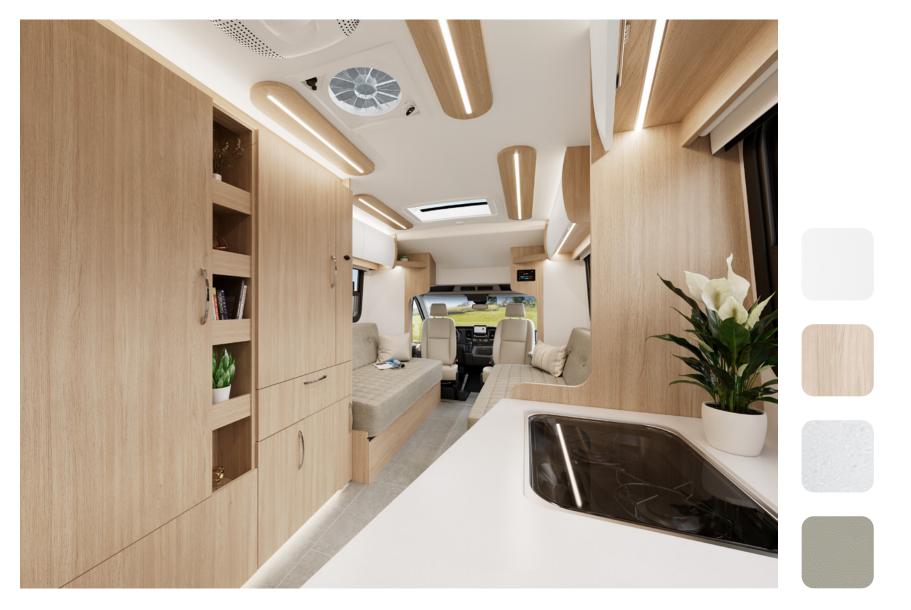

2023 Unity Rear Lounge shown with White Oak cabinetry, Bianco White cabinetry upgrade, Concrete countertops, and Sand upholstery.

To see all décor combinations, visit leisurevans.com/build/unity

2023 Unity Rear Lounge shown with Mocha cabinetry, Concrete countertops, and Sand upholstery.