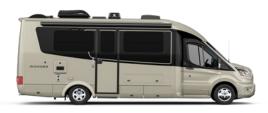

2023 Unity Rear Lounge shown with White Oak cabinetry, Bianco White cabinetry upgrade, Concrete countertops, and Sand upholstery.

To see all décor combinations, visit leisurevans.com/build/unity

2023 Unity Rear Lounge shown with Mocha cabinetry, Concrete countertops, and Sand upholstery.