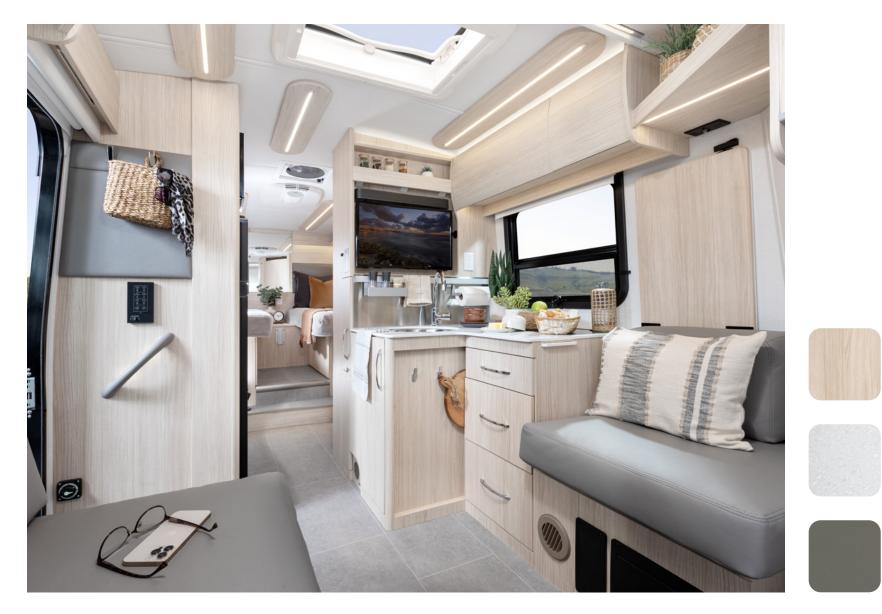

2023 Unity Rear Lounge shown with White Oak cabinetry, Bianco White cabinetry upgrade, Concrete countertops, and Sand upholstery.

To see all décor combinations, visit leisurevans.com/build/unity

2023 Unity Rear Lounge shown with Mocha cabinetry, Concrete countertops, and Sand upholstery.