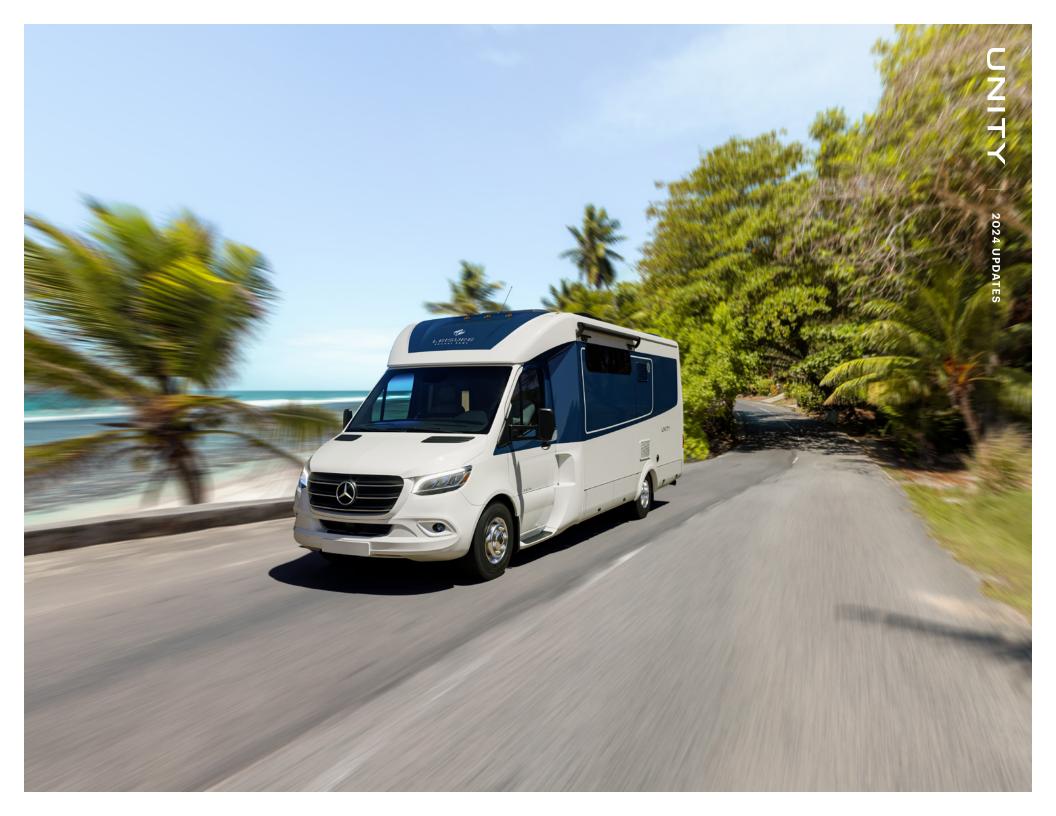

2023 Unity Rear Lounge shown with White Oak cabinetry, Bianco White cabinetry upgrade, Concrete countertops, and Sand upholstery.

To see all décor combinations, visit leisurevans.com/build/unity

2023 Unity Rear Lounge shown with Mocha cabinetry, Concrete countertops, and Sand upholstery.