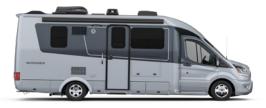

#### Discontinued

- Smart Blu-ray Player
- Dual 6-V AGM Coach Batteries
- HDMI Switch Box

**WONDER** 2024 UPDATES

2023 Wonder Rear Twin Bed shown with White Oak cabinetry, Antarctica countertops, and Clay upholstery.