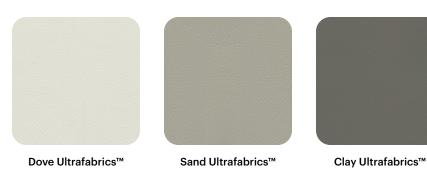

nette Table (On Rear Lounge, Rear Twin Bed)

#### Discontinued

- Smart Blu-ray Player
- Dual 6-V AGM Coach Batteries
- HDMI Switch Box



**WONDER** 2024 UPDATES

2023 Wonder Rear Twin Bed shown with White Oak cabinetry, Antarctica countertops, and Clay upholstery.

To see all décor combinations, visit leisurevans.com/build/wonder



WONDER

2024 UPDATES

2023 Wonder Front Twin Bed shown with Rift Oak cabinetry, Bianco White cabinetry upgrade, Antarctica countertops, and Sand upholstery.

To see all décor combinations, visit leisurevans.com/build/wonder



WONDER

2024 UPDATES

2023 Wonder Front Twin Bed shown with Mocha cabinetry, Bianco White cabinetry upgrade, Concrete countertops, and Dove upholstery.

To see all décor combinations, visit leisurevans.com/build/wonder

### Upholstery



# Cabinetry





Mocha

### Countertops





Rift Oak

Antarctica

Concrete

## **Cabinetry Upgrade**



Bianco White FENIX®

## Flooring



Flooring

### Fabric



Bedding NEW



Euro Sport



Silver



Graphite



Shadow



Glacier



Atlantic Blue



White Suede



Champagne



leisurevans.com

Preliminary information. Subject to change without notice. Revised May 2, 2023.