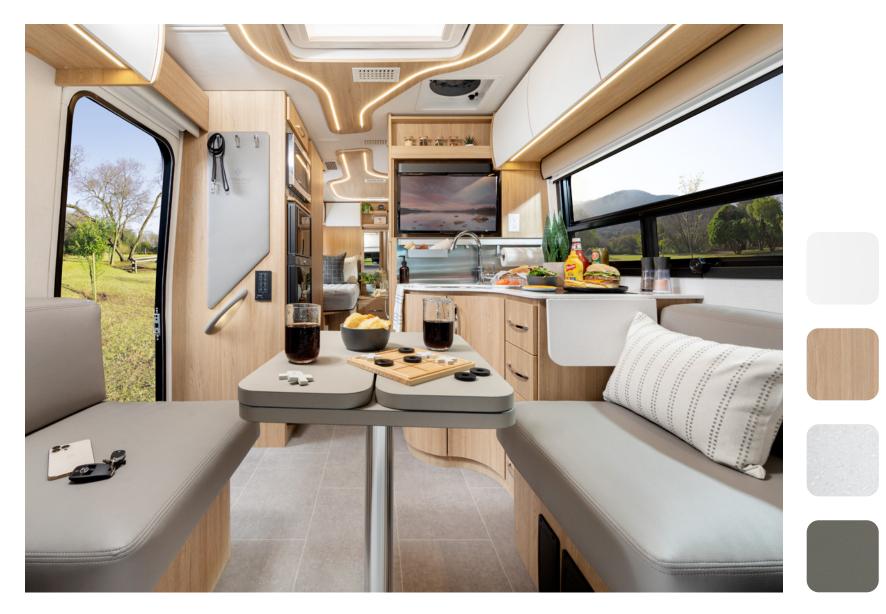

To see all décor combinations, visit leisurevans.com/build/unity

2023 Unity Twin Bed shown with Rift Oak cabinetry, Bianco White cabinetry upgrade, Antarctica countertops, and Clay upholstery.

To see all décor combinations, visit leisurevans.com/build/unity