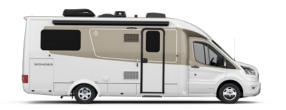

To see all décor combinations, visit leisurevans.com/build/wonder

WONDER

2024 UPDATES

2023 Wonder Front Twin Bed shown with Mocha cabinetry, Bianco White cabinetry upgrade, Concrete countertops, and Dove upholstery.