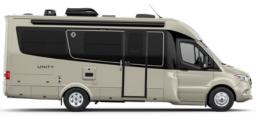

2023 Unity Rear Lounge shown with White Oak cabinetry, Bianco White cabinetry upgrade, Concrete countertops, and Sand upholstery.

To see all décor combinations, visit leisurevans.com/build/unity

2023 Unity Rear Lounge shown with Mocha cabinetry, Concrete countertops, and Sand upholstery.