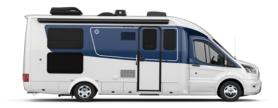

To see all décor combinations, visit leisurevans.com/build/wonder

WONDER

2024 UPDATES

2023 Wonder Front Twin Bed shown with Rift Oak cabinetry, Bianco White cabinetry upgrade, Antarctica countertops, and Sand upholstery.