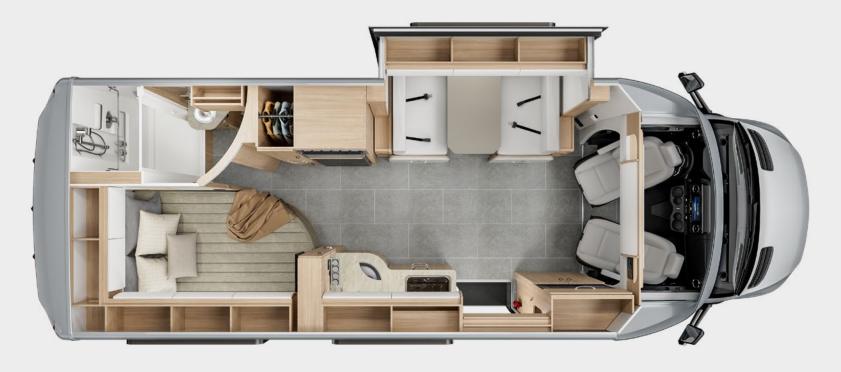

## **CORNER BED**

The Unity Corner Bed offers all of the comforts and features you would expect to find in a much larger coach in just over 25 feet. The all-new Dinette+ provides the perfect seating area for dining and entertaining, converting to an impressive 67" × 76" bed for overnight guests. The spacious galley features high-end finishes and a pull-out pantry, and in the rear, a comfortable full-time bed welcomes you to rest. No matter where you travel, you'll feel at home with the Unity Corner Bed.

52" × 76"

67" × 76"

10′ 6″

25′ 1″ LENGTH 36.5 gal

35 gal

30.6 gal

31 ft<sup>3</sup> EXTERIOR STORAGE

UNITY 2025