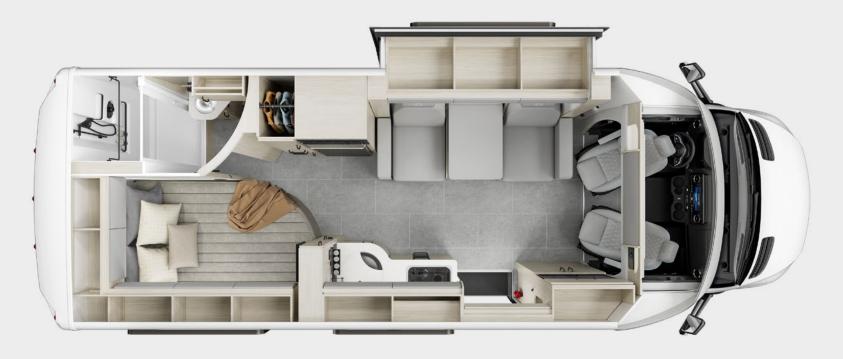

## **CORNER BED**

The Unity Corner Bed offers all of the comforts and features you would expect to find in a much larger coach in just over 25 feet. The all-new Dinette+ provides the perfect seating area for dining and entertaining, converting to an impressive 67" × 76" bed for overnight guests. The spacious galley features high-end finishes and a pull-out pantry, and in the rear, a comfortable full-time bed welcomes you to rest. No matter where you travel, you'll feel at home with the Unity Corner Bed.

52" × 76"

10′ 6″ HEIGHT 25′ 1″ LENGTH 36.5 gal

35 gal

30.6 gal

46 ft<sup>3</sup> EXTERIOR STORAGE