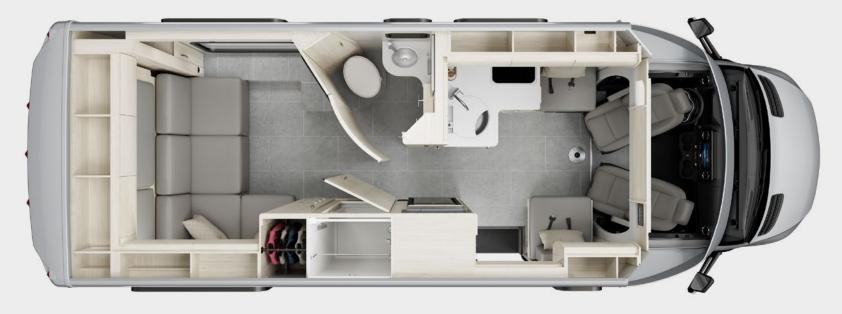

## **REAR LOUNGE**

The Unity Rear Lounge features an innovative layout with two unique multi-purpose living spaces, creating a coach that easily adapts to your lifestyle and needs. Adjacent to the generous galley, find a removable front dinette that comfortably seats four and easily converts to a second bed (optional) for overnight guests. At the rear, a residential-style sectional sofa with two built-in lounge chairs and near floor-to-ceiling windows transforms into a luxurious master bedroom, thanks to a modern Murphy bed system.

58" × 74"

OPTIONAL 45" × 88" SECONDARY BED

10′ 6″ HEIGHT 25′ 1″ LENGTH 25.6 gal

35 gal

30.6 gal

 $\begin{array}{c} 23 \ ft^3 \\ \text{exterior storage} \end{array}$ 