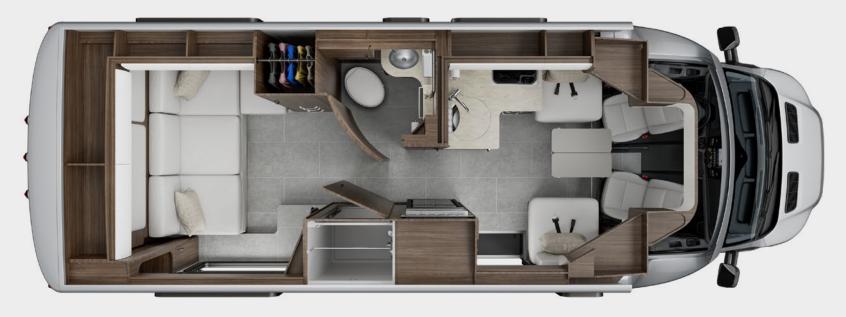

## **REAR LOUNGE**

Built on the impressive Ford Transit Chassis, the Wonder Rear Lounge features an innovative layout with two unique multi-purpose living spaces, creating a coach that easily adapts to your lifestyle and needs. Adjacent to the generous galley, find a removable front dinette that comfortably seats four and easily converts to a second bed (optional) for overnight guests. At the rear, a residential-style sectional sofa with two built-in lounge chairs and near floor-to-ceiling windows transforms into a luxurious master bedroom, thanks to a modern Murphy bed system.

58" × 74"

OPTIONAL 45" × 88" SECONDARY BED

9′ 11.5″ HEIGHT 24′ 9″ LENGTH 33.5 gal

26.4 gal

35 gal

15 ft<sup>3</sup> EXTERIOR STORAGE