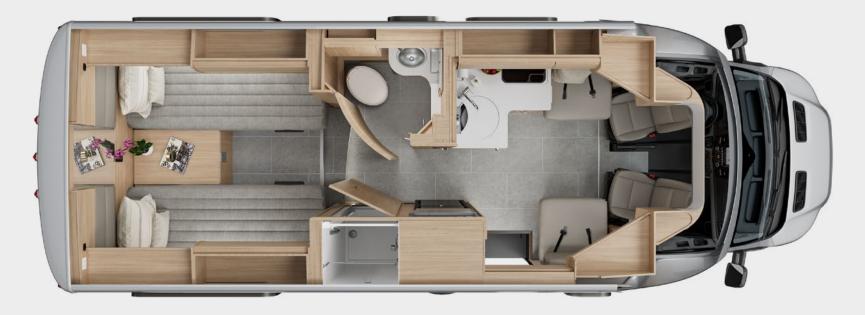

## **REAR TWIN BED**

The Wonder Rear Twin Bed completely reimagines what's possible in a sub-25-foot floorplan, offering a separate bedroom at the rear with convertible twin beds that can be joined to create one large bed. A full-size three-piece lavatory with an enclosed shower and one of the largest galleys in the Leisure Travel Vans lineup further enhances comfort and livability. Finally, the Wonder Rear Twin Bed takes exploring to another level with an exterior pass-through garage.

2×32"×74"

OPTIONAL 45" × 88" SECONDARY BED

9′ 11.5″ HEIGHT 24′ 9″ LENGTH 36.5 gal

26.4 gal

26.4 gal

67 ft<sup>3</sup> EXTERIOR STORAGE